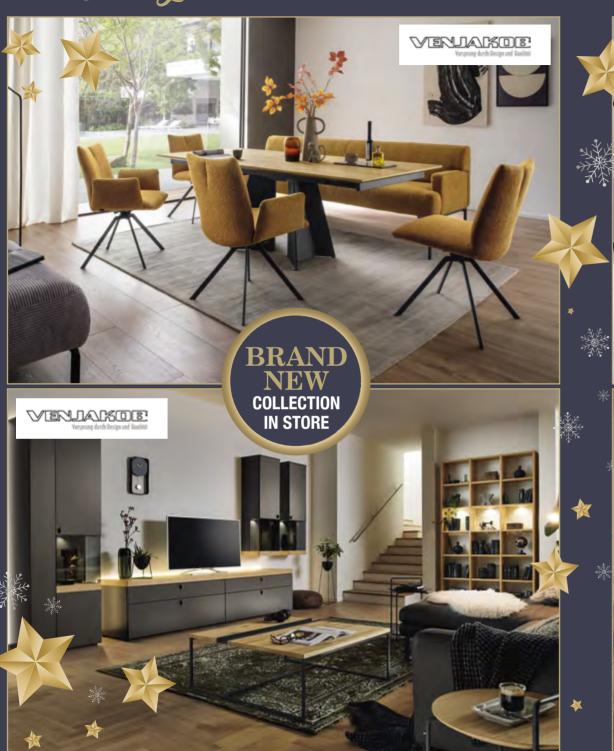

Whilst our expanded show room at Mill street offers furniture for every room. Discover the latest trends in lounge furniture with brand new arrivals from The Lounge Company. Dine in style with a curated collection of dining sets from leading brands like Venjakob and Ercol, Experience the unparalleled comfort of Hypnos and Tempur beds, and find the perfect pieces to complete your bedroom with a wide array of fitted and freestanding options.