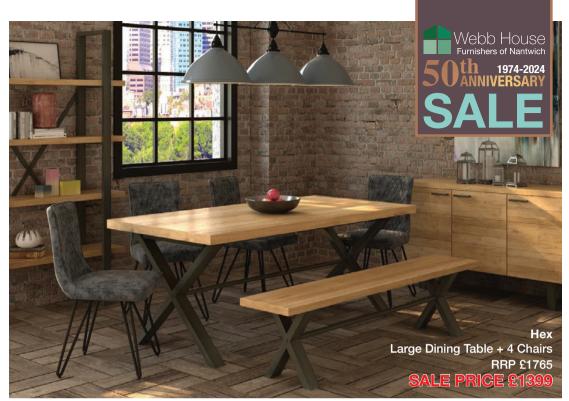

**SEE INSIDE COVER FOR MONEY SAVING VOUCHERS** 

Aalto Corner Sofa

RRP £3363
SALE PRICE £2699

Somersby
3 Seater Reclining Sofa

RRP £2263
SALE PRICE £1799

**SEE INSIDE COVER FOR MONEY SAVING VOUCHERS** 

**MANY MORE RANGES AVAILABLE IN OUR STORES** 