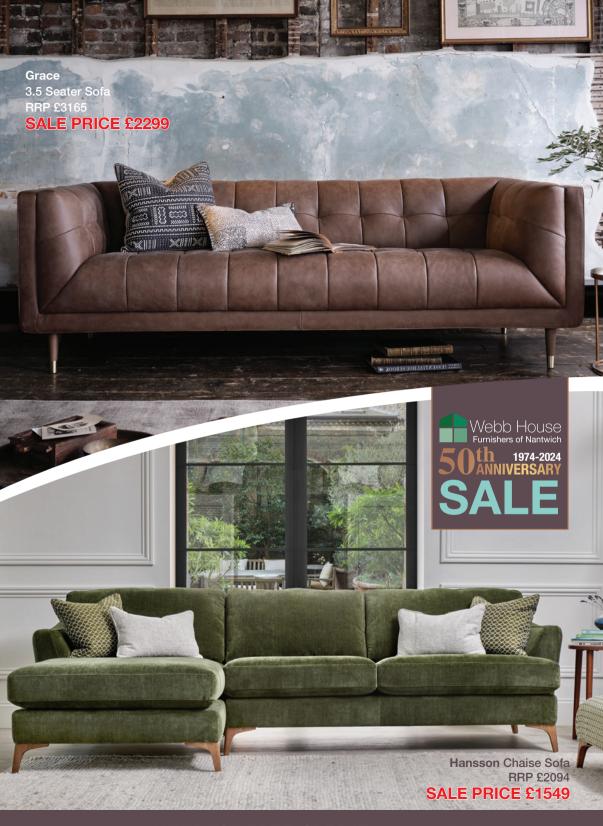

**SEE INSIDE COVER FOR MONEY SAVING VOUCHERS** 

Aalto Corner Sofa

RRP £3363
SALE PRICE £2699

Somersby
3 Seater Reclining Sofa

RRP £2263
SALE PRICE £1799

**SEE INSIDE COVER FOR MONEY SAVING VOUCHERS** 

**MANY MORE RANGES AVAILABLE IN OUR STORES** 