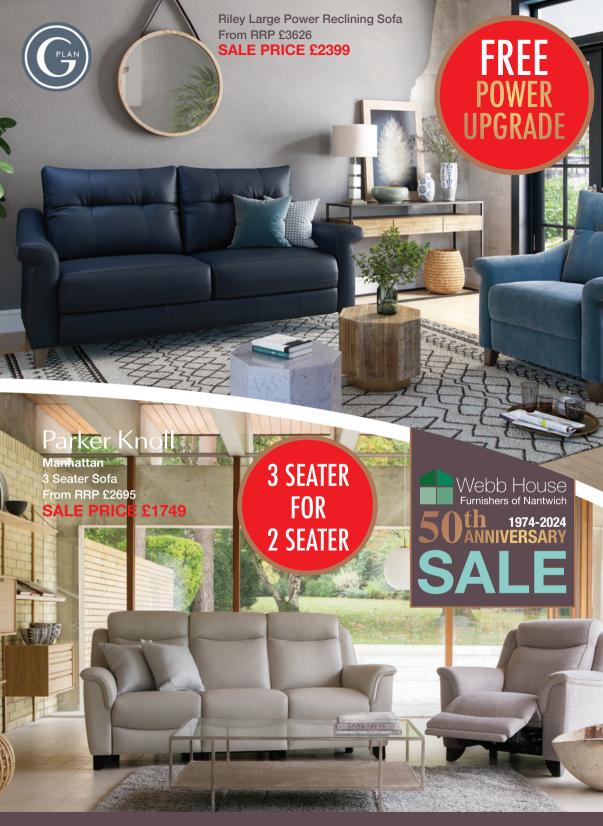

**SEE INSIDE COVER FOR MONEY SAVING VOUCHERS** 

Aalto Corner Sofa

RRP £3363
SALE PRICE £2699

Somersby
3 Seater Reclining Sofa

RRP £2263
SALE PRICE £1799

**SEE INSIDE COVER FOR MONEY SAVING VOUCHERS** 

**MANY MORE RANGES AVAILABLE IN OUR STORES** 