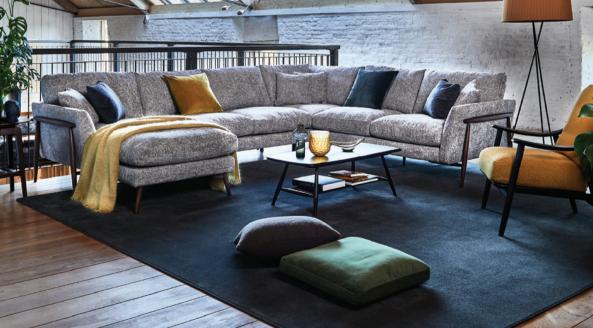

**SEE INSIDE COVER FOR MONEY SAVING VOUCHERS** 

Aalto Corner Sofa

RRP £3363
SALE PRICE £2699

Somersby
3 Seater Reclining Sofa

RRP £2263
SALE PRICE £1799

**SEE INSIDE COVER FOR MONEY SAVING VOUCHERS** 

**MANY MORE RANGES AVAILABLE IN OUR STORES** 